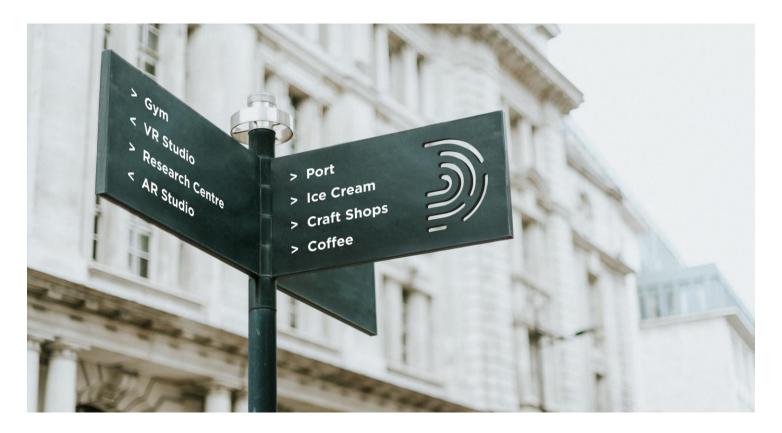

# **Wayfinding Signage**

### Purpose:

 To provide the public with a clear and consistent wayfinding infrastructure, particularly new visitors