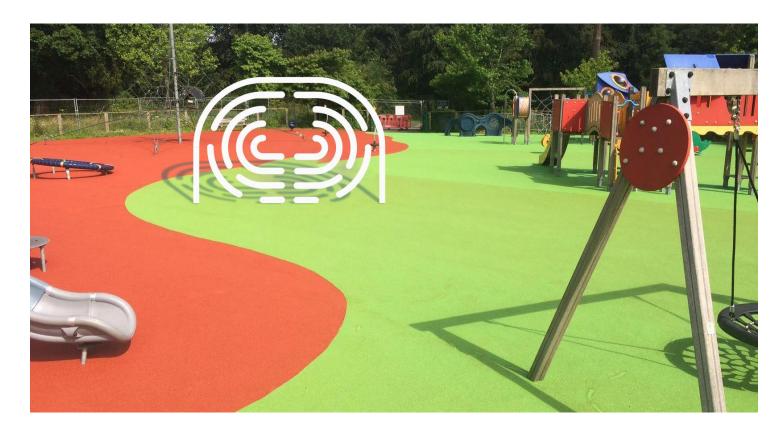

# Kids Playground Maze

### Purpose:

- Maze for kids entertainments
- Public garden/park art piece showing case outdoor exhibitions i.e. garden shows