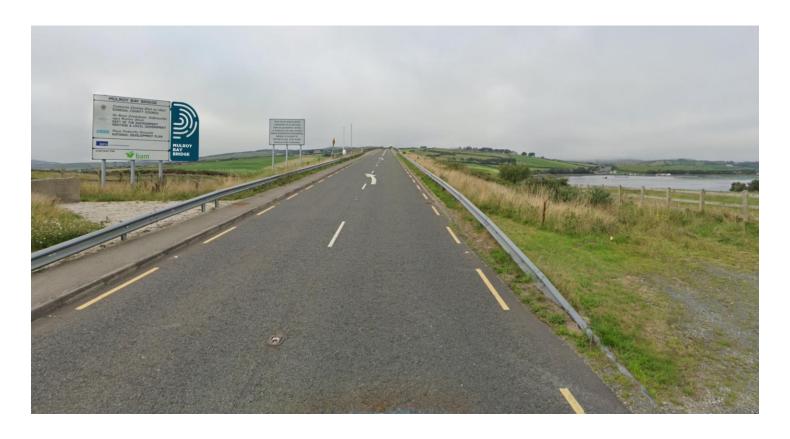

# **Landmark Signage**

#### Purpose:

- To mark popular visiting points in Donegal
- QR code provided on sign to find out more about that particular landmark or place

#### **Material Consideration:**

 Metal with face lit logo and lettering