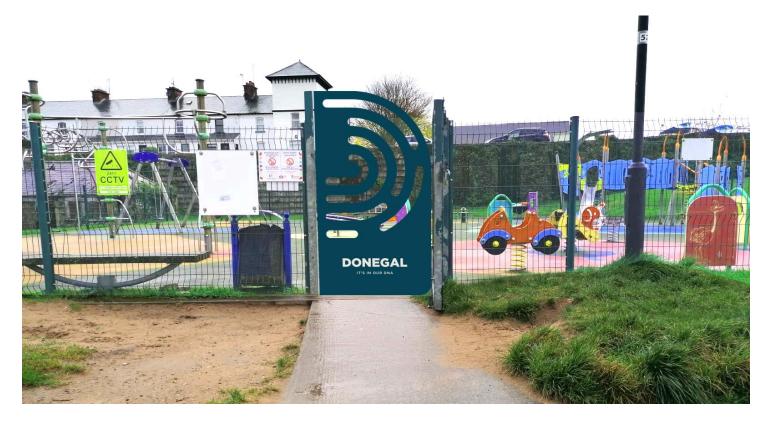

### **Public Gates**

### Purpose:

Gate for public parks and entrances

#### **Material Considerations:**

 Metal with cut-through logo