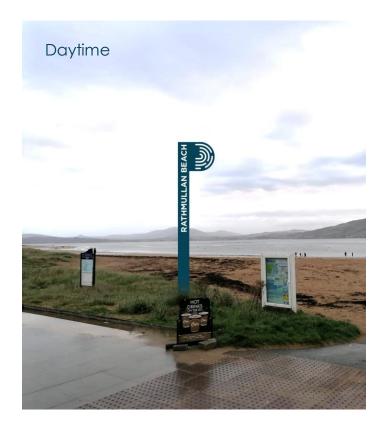

# **Wayfinding Signage**

### Purpose:

 To provide the public with a clear and consistent wayfinding infrastructure, particularly new visitors