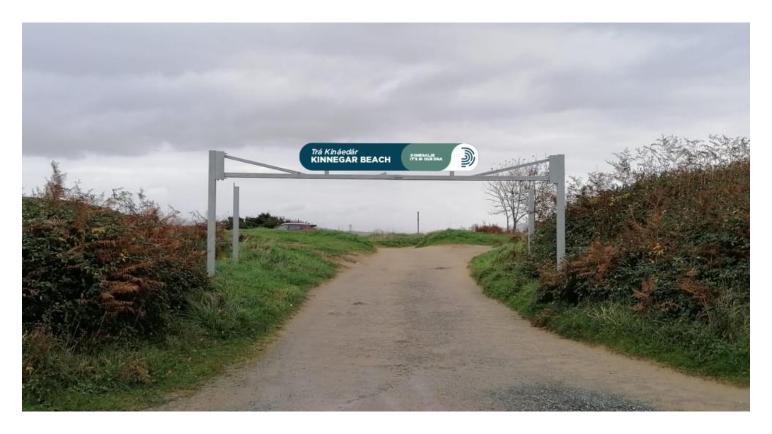

# **Wayfinding Signage**

### Purpose:

 To provide the public with a clear and consistent wayfinding infrastructure, particularly new visitors