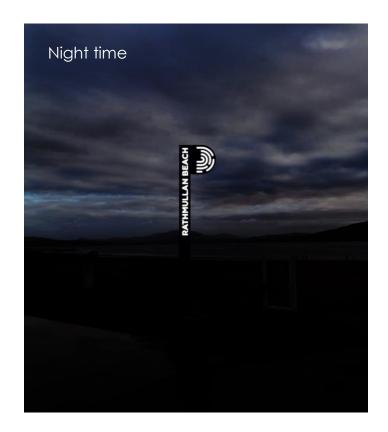

# **Landmark Signage**

#### Purpose:

- To mark popular visiting points in Donegal
- QR code provided on sign to find out more about that particular landmark or place

#### **Material Consideration:**

 Metal with face lit logo and lettering