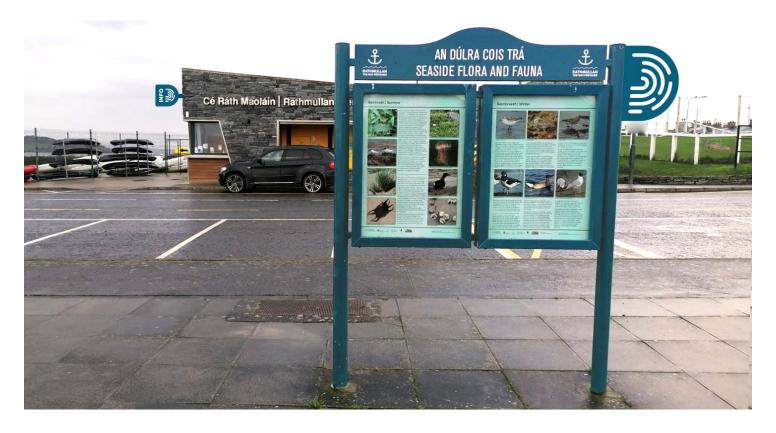

### **Information Signage**

### Purpose:

- To create brand awareness on information tourist signage
- Notice the 'information' bus stop sign in the background also