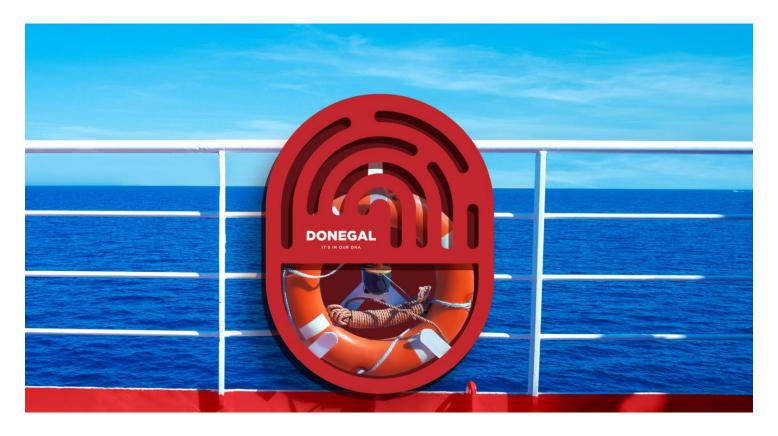

# Life Ring Buoy

#### Purpose:

 Life Rings are important and visible objects on our coastal landscape, incorporating our brand will be a subtly and clever way of promoting our place brand.