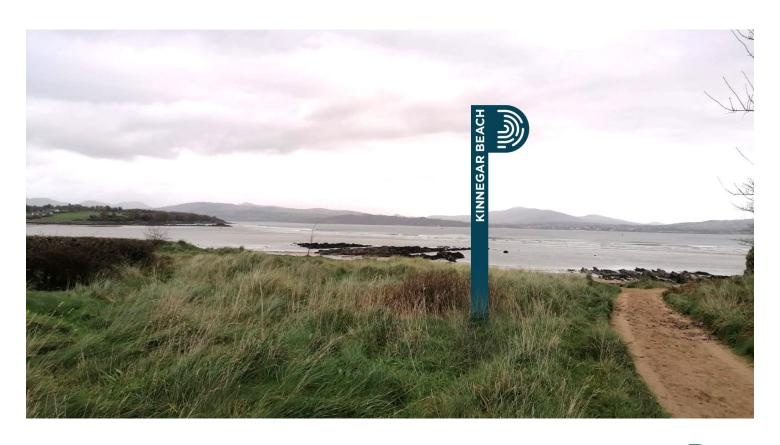

# **Landmark Signage**

#### Purpose:

- To mark popular visiting points in Donegal
- QR code provided on sign to find out more about that particular landmark or place

#### **Material Consideration:**

 Metal with face lit logo and lettering