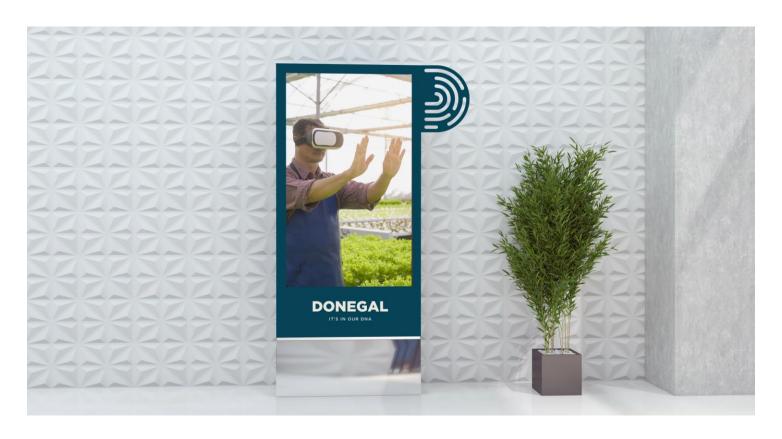

# **Digital Signage**

### Purpose:

- Digital signage for display in public areas:
  - Advertising
  - Video
  - Public Info
  - Place Promotion