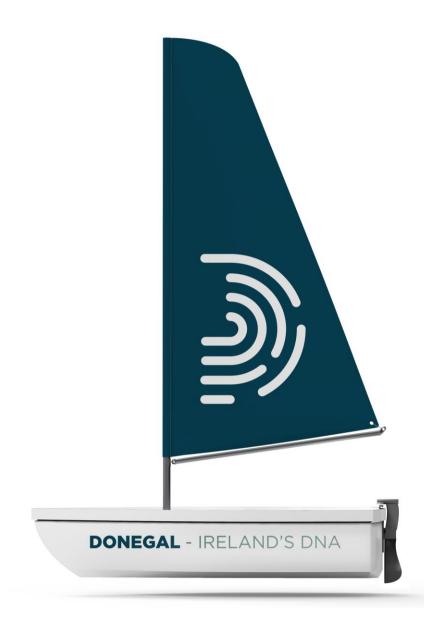

### Sail Boat

### Purpose:

 Sail boats are also very prominent figures on Donegal's summer landscape, providing boat hire companies with such artwork will help promote our place brand.