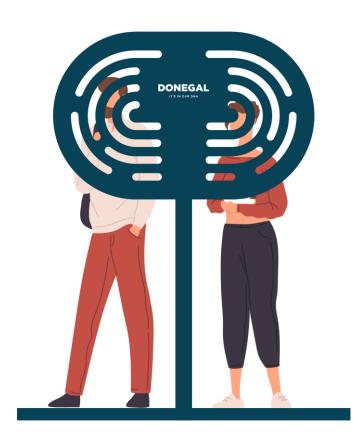

# **Public Seating**

Water station

Seating options

Wooden Bird feed Stand

# **Public Seating**

### Purpose:

 Urban seating for possible regen projects

#### **Material Considerations:**

Concrete