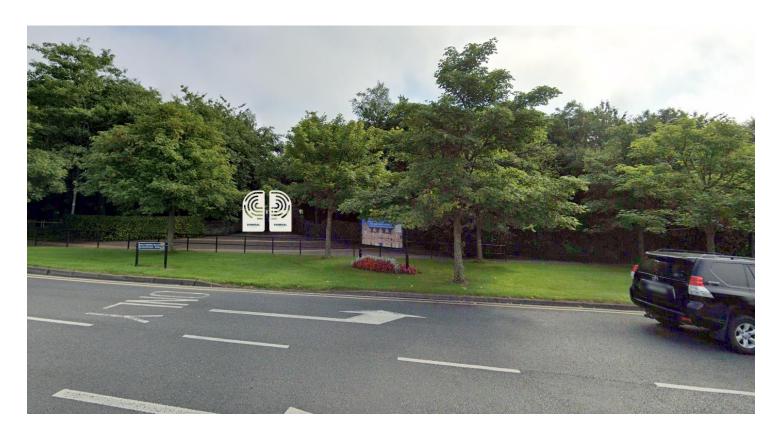

# **Landmark Signage**

#### Purpose:

- To mark popular visiting points in Donegal
- QR code provided on sign to find out more about that particular landmark or place

#### **Material Consideration:**

 Metal with face lit logo and lettering