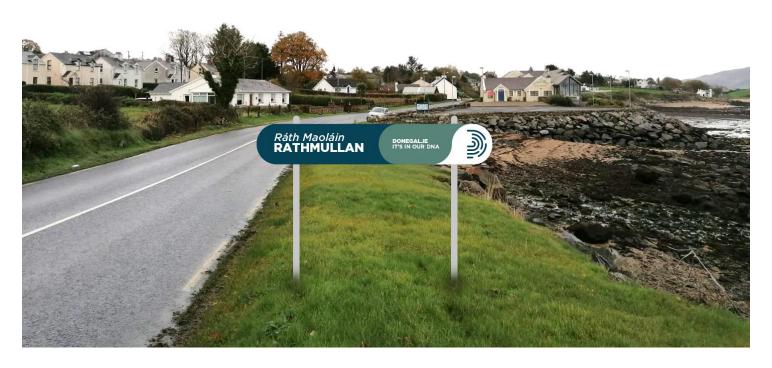

# **Wayfinding Signage**

### Purpose:

 To provide the public with a clear and consistent wayfinding infrastructure, particularly new visitors