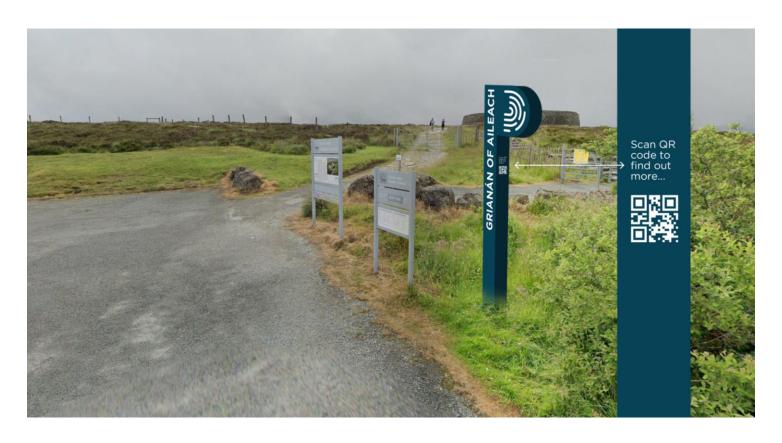

# **Landmark Signage**

#### Purpose:

- To mark popular visiting points in Donegal
- QR code provided on sign to find out more about that particular landmark or place

#### **Material Consideration:**

 Metal with face lit logo and lettering