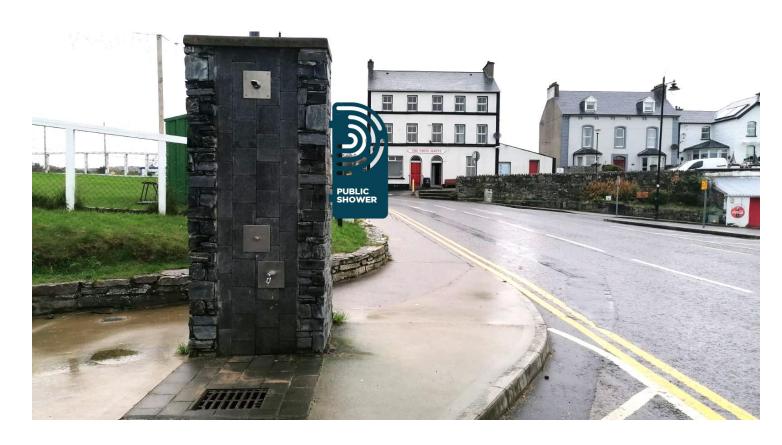

# **Public Sign Tags**

### Purpose:

- Marking Donegal landmarks
- Marking public amenities (Public toilets, showers etc.)

#### **Material Considerations:**

 Aluminium with cutthrough logo