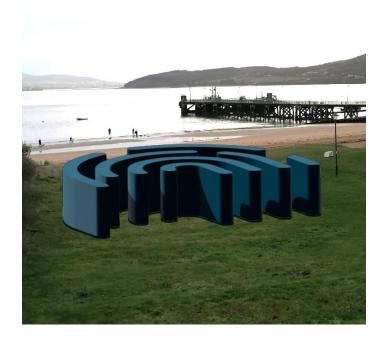

# Kids Playground Maze

### Purpose:

- Maze for kids entertainments
- Public garden/park art piece showing case outdoor exhibitions i.e. garden shows